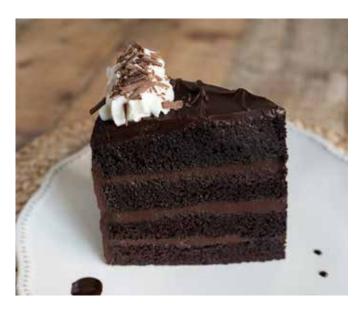

## CHOCOLATE GRANDE CAKE COLOSSAL

Four layers of our chocolate cake are filled and iced with rich milk chocolate ganache and finished with chocolate shavings.

| SKU:  |
|-------|
| DOT:  |
| GTIN: |
| PACK: |
| SIZE: |
| CUT   |