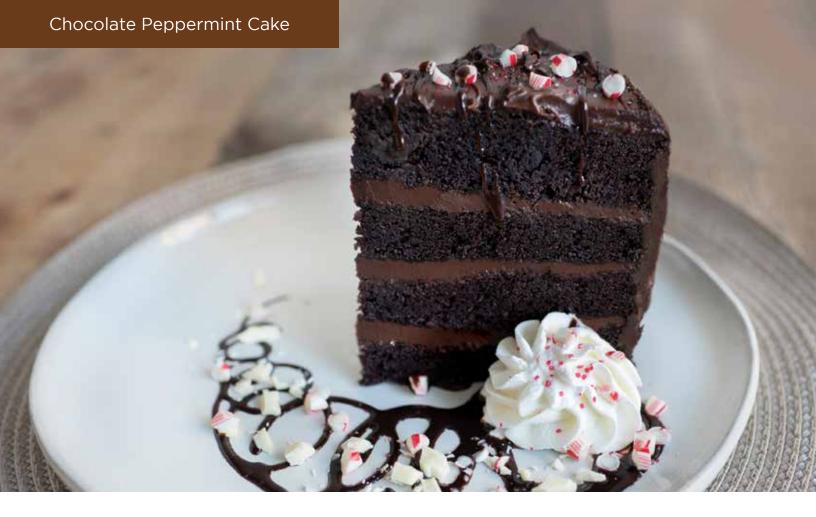

## CHOCOLATE GRANDE CAKE COLOSSAL

Four layers of our chocolate cake are filled and iced with rich milk chocolate ganache and finished with chocolate shavings.

| SKU:  |
|-------|
| DOT:  |
| GTIN: |
| PACK: |
| SIZE: |
| CUT   |