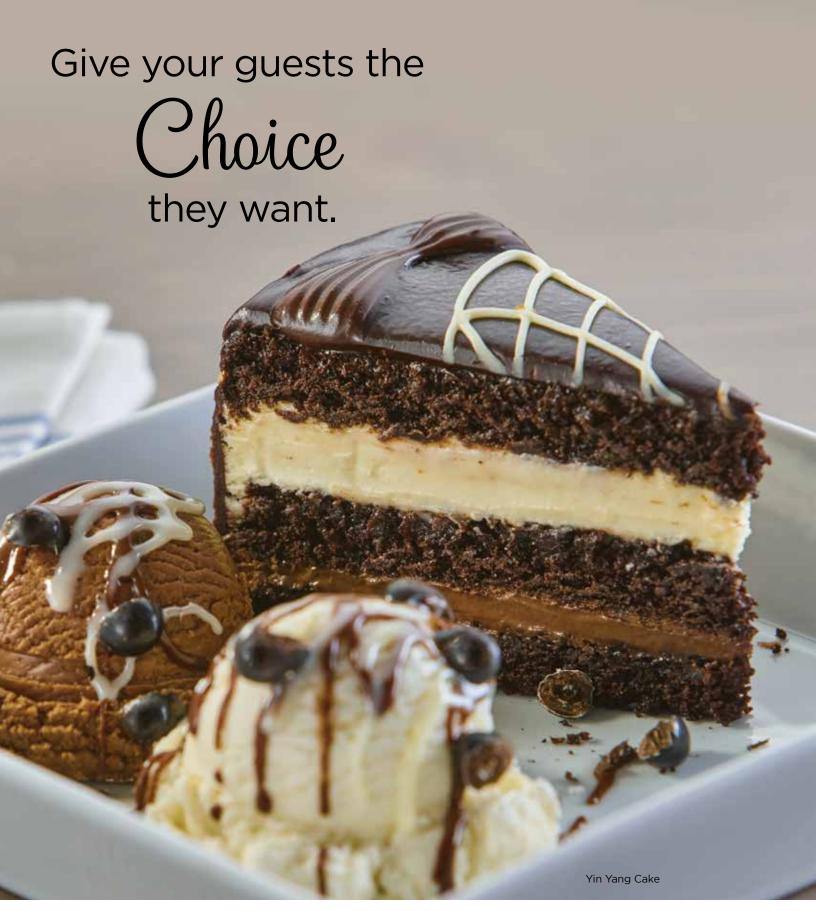

## **CHOCOLATE REIGNS**

Chocolate remains consumers' favorite dessert flavor, found on 70% of all restaurant menus.