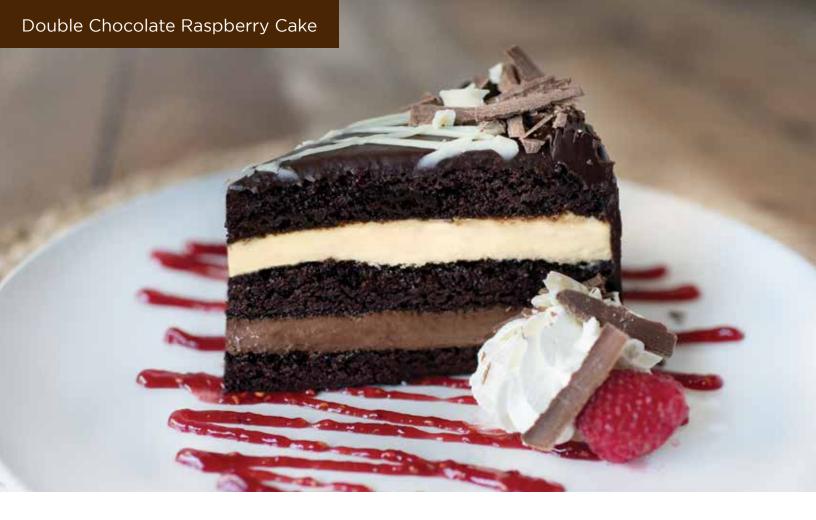

## WHITE & DARK CHOCOLATE MOUSSE CAKE COLOSSAL

Three layers of raspberry soaked chocolate sponge cake between layers of milk and white chocolate mousses are finished with a bittersweet chocolate ganache.