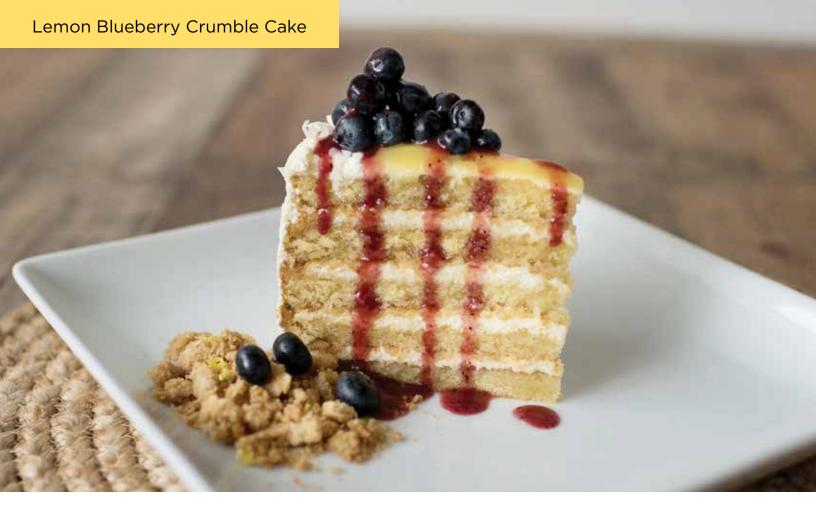

Lawler's Lemon Curd Cake, balancing the classic flavors of lemon cake with a tangy lemon curd for a premium twist.





ON TREND FLAVOR
Lemon cake is one of the fastest
growing cake varieties on menus
+19% over 4 years.

SEASONAL FAVORITES
Looking to drive LTO's?
Lemon cake over-indexes on menus
during the spring months.

CLASSIC WITH A TWIST Lemon cake is a **top variety on menus**, but lemon curd is a flavor still in early adoption. Offer your guests a twist on a classic.

## LEMON CURD CAKE COLOSSAL

Five layers of lemon cream cake are filled with white chocolate studded mousse and finished with lemon mousse, white chocolate shavings, and a layer of tart lemon curd on top.

**SKU:** 8841027612 **DOT:** 687526

**GTIN:** 10028143887620

PACK: 2

**SIZE:** 9"/110 oz.

**CUT:** 12