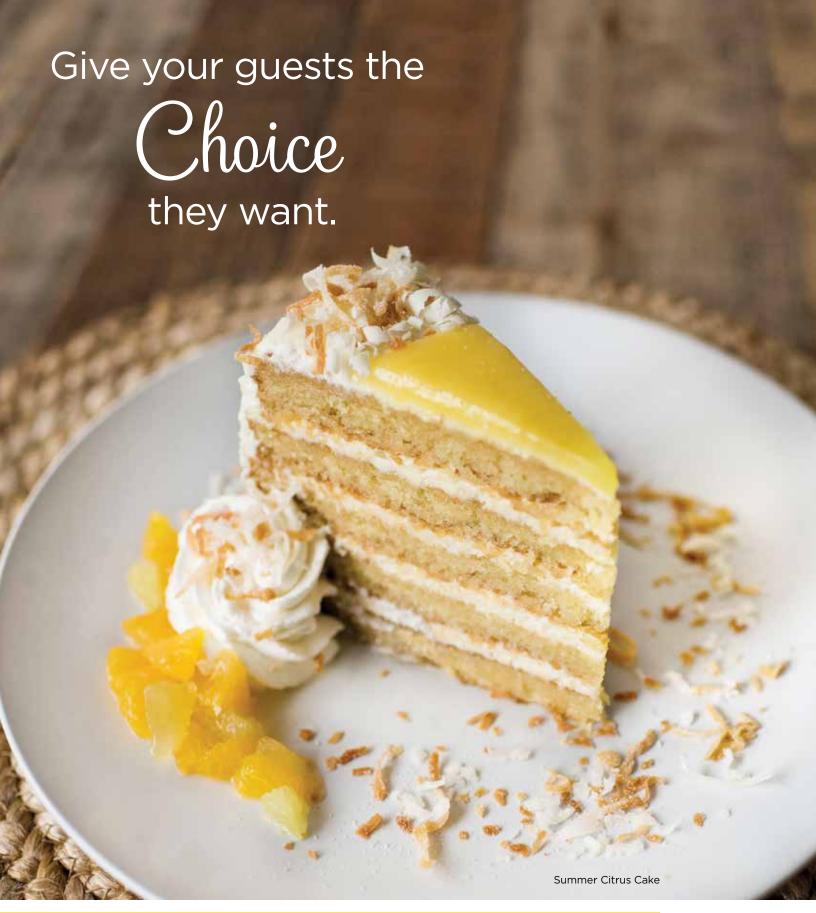

## LEMON CURD CAKE COLOSSAL

Five layers of lemon cream cake are filled with white chocolate studded mousse and finished with lemon mousse, white chocolate shavings, and a layer of tart lemon curd on top.