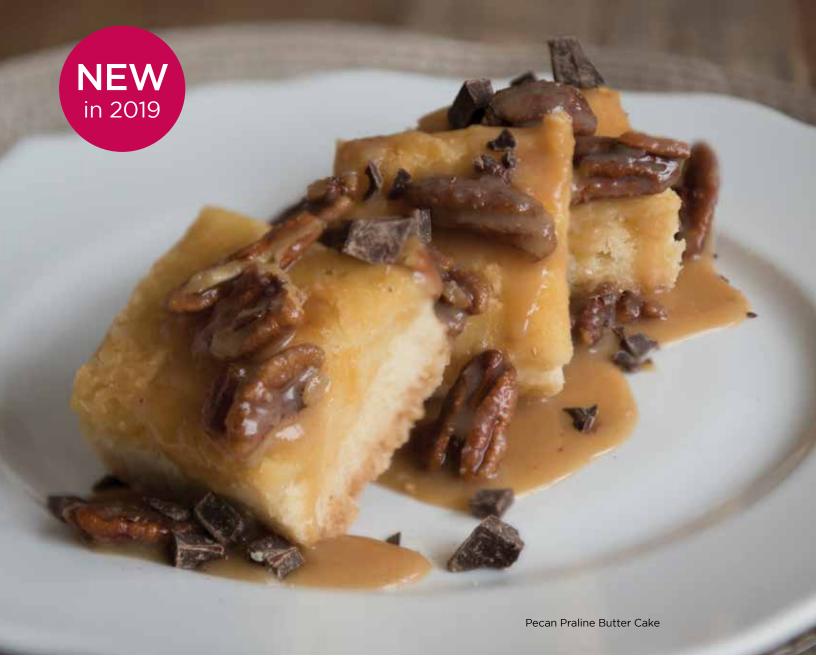

## Give your guests the Choice they want.



Introducing Lawler's Original Butter Cake, combining the flavors of sweet butter cake with **oney gooey** cream cheese in every bite.





## DID YOU KNOW?

Gooey butter cake originated in the 1930s when a St. Louis baker accidentally mixed up the amount of butter in a cake. GREAT ON THE GO 49% of Millennials order food to go and our Original Butter Cake has a great hold time. REAL SIMPLE INGREDIENTS Butter, cake flour, powdered sugar, cream cheese, and eggs.

## **ORIGINAL BUTTER CAKE**

Our signature butter cake tops a sugared graham crust, finished with a gooey cream cheese layer.

**SKU:** 0144061415 **DOT:** 712190

**GTIN:** 10028143016143

PACK: 6

**SIZE:** 8.5" x 12.8"/51 oz.

**CUT:** 15

0145041420 714523

10028143014149

9"/87 oz.

20



Source: Datassential 2018



Lawler's