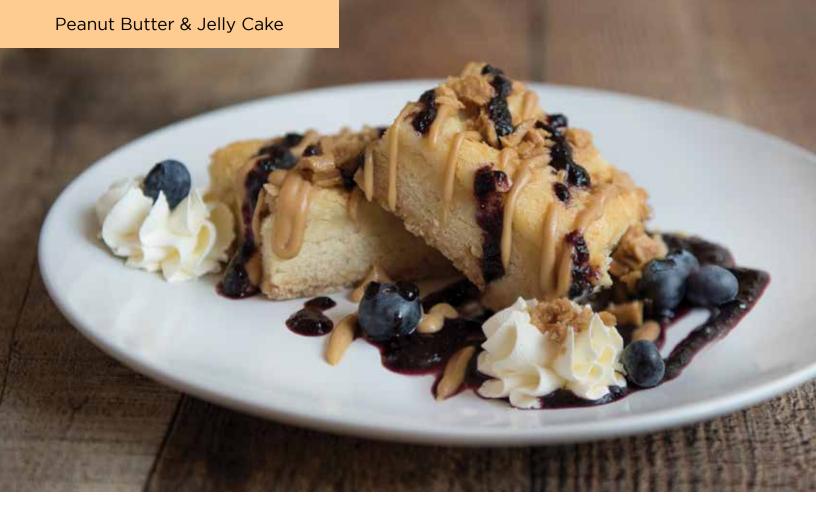

## Give your guests the Choice they want.



Introducing Lawler's Original Butter Cake, combining the flavors of sweet butter cake with **oney gooey** cream cheese in every bite.





## DID YOU KNOW?

Gooey butter cake originated in the 1930s when a St. Louis baker accidentally mixed up the amount of butter in a cake. GREAT ON THE GO 49% of Millennials order food to go and our Original Butter Cake has a great hold time. REAL SIMPLE INGREDIENTS Butter, cake flour, powdered sugar, cream cheese, and eggs.

## **ORIGINAL BUTTER CAKE**

Our signature butter cake tops a sugared graham crust, finished with a gooey cream cheese layer.

**SKU:** 0144061415 **DOT:** 712190

**GTIN:** 10028143016143

PACK: 6

**SIZE:** 8.5" x 12.8"/51 oz.

**CUT:** 15

0145041420 714523

10028143014149

9"/87 oz.

20



Source: Datassential 2018



Lawler's Desserts

P.O. Box 2558, Humble, Texas 77347 | P: 281.446.0059 desserts@dessertholdings.com | dessertholdings.com



A proud portfolio comp