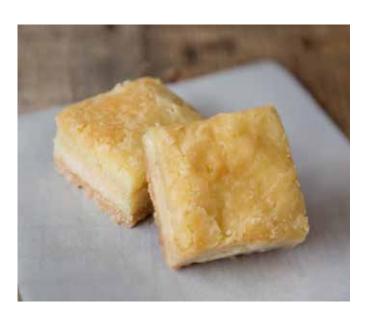

## Give your guests the Choice they want.

Introducing Lawler's Original Butter Cake, combining the flavors of sweet butter cake with **oney gooey** cream cheese in every bite.

## **ORIGINAL BUTTER CAKE**

Our signature butter cake tops a sugared graham crust, finished with a gooey cream cheese layer.

**SKU:** 0144061415 **DOT:** 712190

**GTIN:** 10028143016143

PACK: 6

**SIZE:** 8.5" x 12.8"/51 oz.